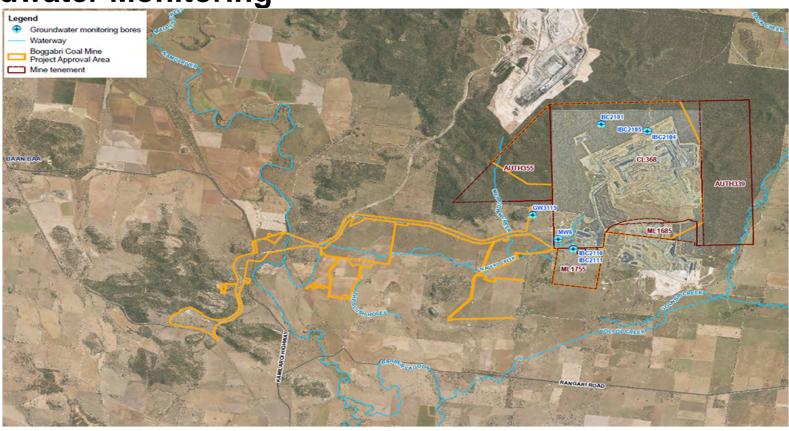

|  |



# **Air Quality Monitoring**













# **Air Quality Monitoring**









# **F**idemitsu

# **Air Quality Monitoring**









# **Fidemitsu**

**Groundwater Monitoring** 











# **Groundwater Monitoring**











### **Bore Extraction Since Previous Meeting**

BCOP has extracted 30.26 ML from its borefield since the 4th November 2021











### Site Water Storage











### **Community Complaints**

No complaints received since November meeting











### **General Business**











### **Biodiversity Offset Areas**

- Fencing program ongoing
- 70,000 tubestock ordered for tree planting in 2022 on 'Goonbri', 'Mallee' & 'Myall Plains' offsets.
- Annual biodiversity monitoring activities









## **Housing VPA update**

- Reviewing options for construction of housing in 2022 in Boggabri
- Discussions to be held with council in Quarter 1
- Costs included in 2022 Capital Budget









# **Next Meeting?**