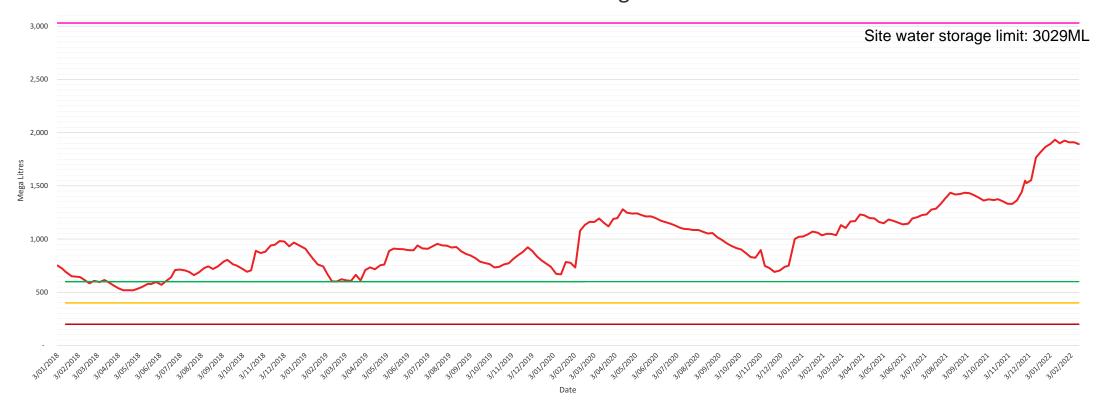

|  |



# **Air Quality Monitoring**













# **Air Quality Monitoring**









# **F**idemitsu

# **Air Quality Monitoring**









# **Fidemitsu**

**Groundwater Monitoring** 











# **Groundwater Monitoring**











### **Bore Extraction Since Previous Meeting**

BCOP has extracted 30.26 ML from its borefield since the 4th November 2021











### Site Water Storage











### **Community Complaints**

No complaints received since November meeting











### **General Business**











### **Biodiversity Offset Areas**

- Fencing program ongoing
- 70,000 tubestock ordered for tree planting in 2022 on 'Goonbri', 'Mallee' & 'Myall Plains' offsets.
- Annual biodiversity monitoring activities









## **Housing VPA update**

- Reviewing options for construction of housing in 2022 in Boggabri
- Discussions to be held with council in Quarter 1
- Costs included in 2022 Capital Budget









# **Next Meeting?**