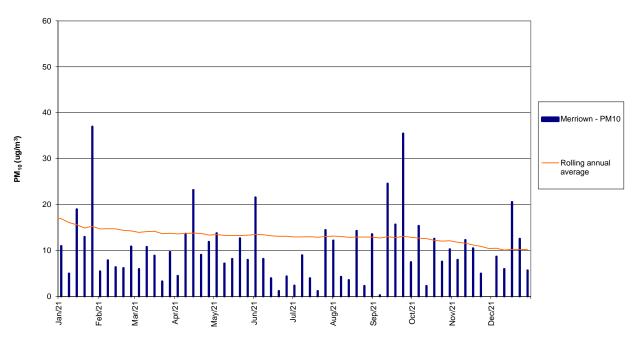

### **Monitoring Summary**

- Air Quality, Noise and Ground Water monitoring has been undertaken in accordance with Project Approval and EPL requirements.
- No exceedances of Project Approval or EPL limits have occurred in the reporting period.
- Slides provided in pack.

**Monitoring Summary** – Air Quality, Noise and Ground Water monitoring has been undertaken in accordance with Project Approval and EPL requirements. No exceedances of Project Approval or EPL limits have occurred in the reporting period. Slides provided in pack.