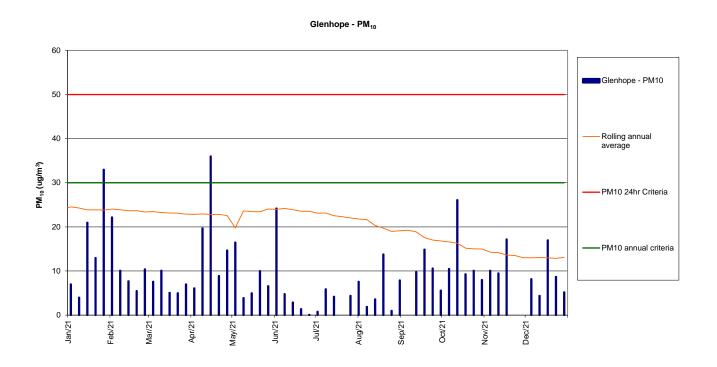

### **Monitoring Summary**

- Air Quality, Noise and Ground Water monitoring has been undertaken in accordance with Project Approval and EPL requirements.
- No exceedances of Project Approval or EPL limits have occurred in the reporting period.
- Slides provided in pack.

**Monitoring Summary** – Air Quality, Noise and Ground Water monitoring has been undertaken in accordance with Project Approval and EPL requirements. No exceedances of Project Approval or EPL limits have occurred in the reporting period. Slides provided in pack.