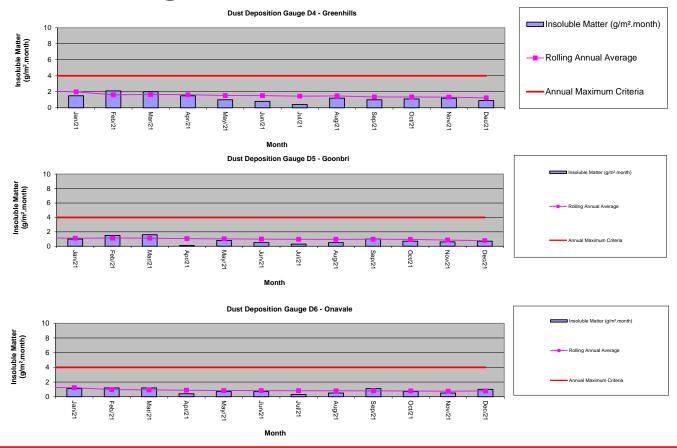

### **Monitoring Summary**

- Air Quality, Noise and Ground Water monitoring has been undertaken in accordance with Project Approval and EPL requirements.
- No exceedances of Project Approval or EPL limits have occurred in the reporting period.
- Slides provided in pack.

**Monitoring Summary** – Air Quality, Noise and Ground Water monitoring has been undertaken in accordance with Project Approval and EPL requirements. No exceedances of Project Approval or EPL limits have occurred in the reporting period. Slides provided in pack.