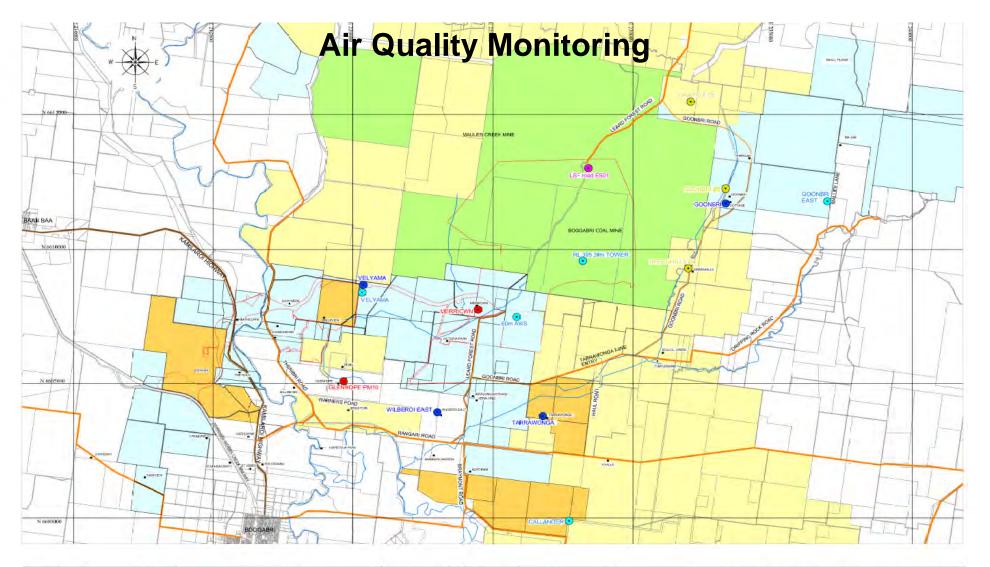

| IA       | <25      | IA       | IA     | IA      | IA      | IA     | IA      | IA     | IA     | IA     | IA     |
| Picton                                      | 35                                               | IA       | IA       | IA       | IA     | IA      | IA      | IA     | IA      | IA     | <25    | IA     | IA     |
| Barbers<br>Lagoon                           | 35                                               | <20      | IA       | IA       | IA     | IA      | IA      | IA     | IA      | IA     | <20    | <20    | 25     |

IA: No site noise was audible at the monitoring location

There were no exceedances of EPL or Project Approval criteria during the monitoring. Boggabri Coal has not had an Attended Noise Monitoring exceedance since 2014.









| REV                                                                                                                                                                                                              | REVISIONS                                                  | DATE                                        | General                         | Levend                     | end QUALITY RECORD                      |                                       |               | FILE RIF: