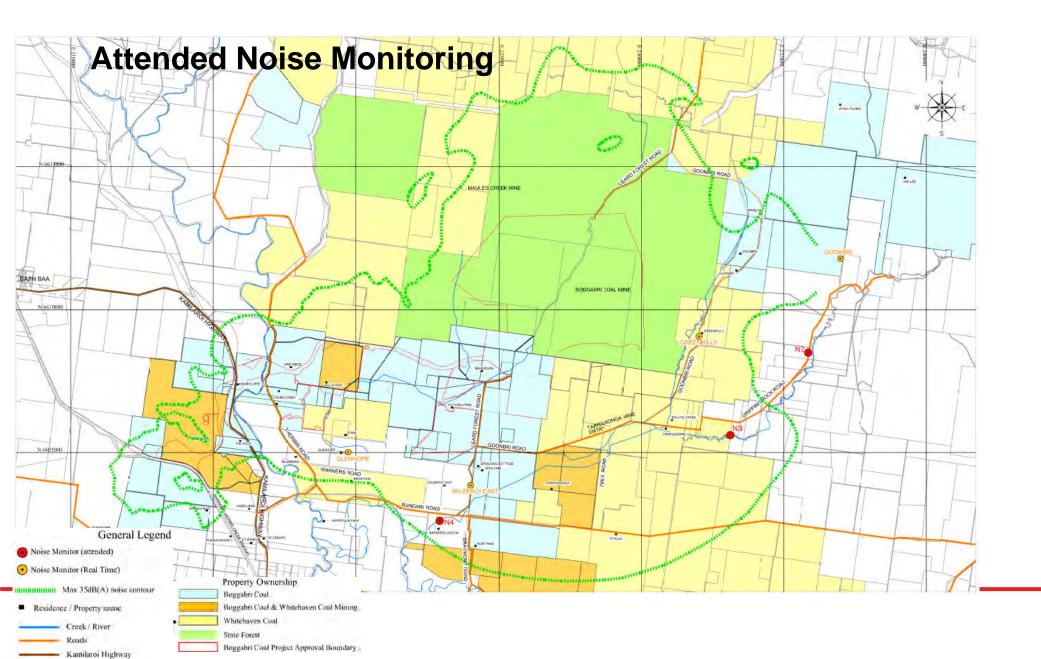

### **Attended Noise Monitoring**

| Attended<br>Noise<br>monitoring<br>location | LAeq, 15min<br>Impact<br>Assessment<br>Criterion | Feb - 21 | Mar - 21 | Apr - 21 | May-21 | June-21 | July-21 | Aug-21 | Sept-21 | Oct-21 | Nov-21 | Dec-21 | Jan-22 |
|---------------------------------------------|--------------------------------------------------|----------|----------|----------|--------|---------|---------|--------|---------|--------|--------|--------|--------|
| Sylvania                                    | 35                                               | IA       | <25      | IA       | IA     | IA      | IA      | IA     | IA      | IA     | IA     | IA     | IA     |
| Picton                                      | 35                                               | IA       | IA       | IA       | IA     | IA      | IA      | IA     | IA      | IA     | <25    | IA     | IA     |
| Barbers<br>Lagoon                           | 35                                               | <20      | IA       | IA       | IA     | IA      | IA      | IA     | IA      | IA     | <20    | <20    | 25     |

IA: No site noise was audible at the monitoring location

There were no exceedances of EPL or Project Approval criteria during the monitoring. Boggabri Coal has not had an Attended Noise Monitoring exceedance since 2014.