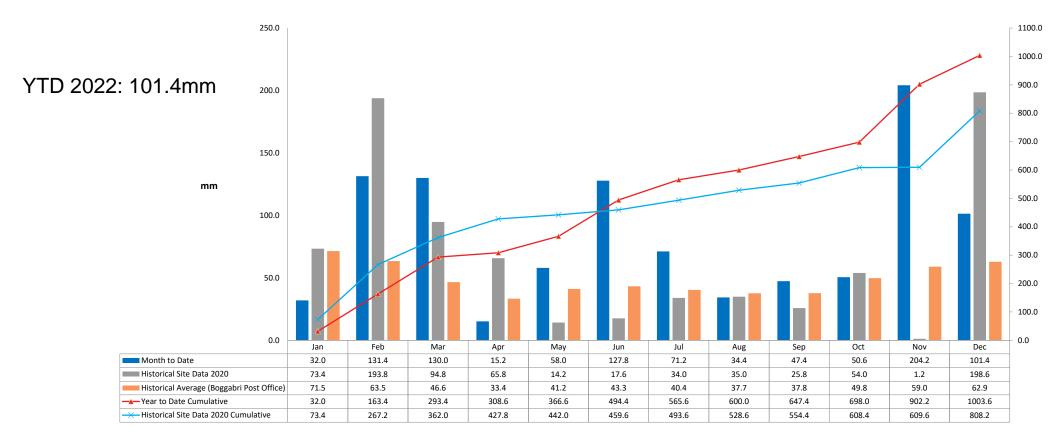

#### 2021 Rainfall

### **Site rainfall since 2007**

#### **BCOP Historic Rainfall**