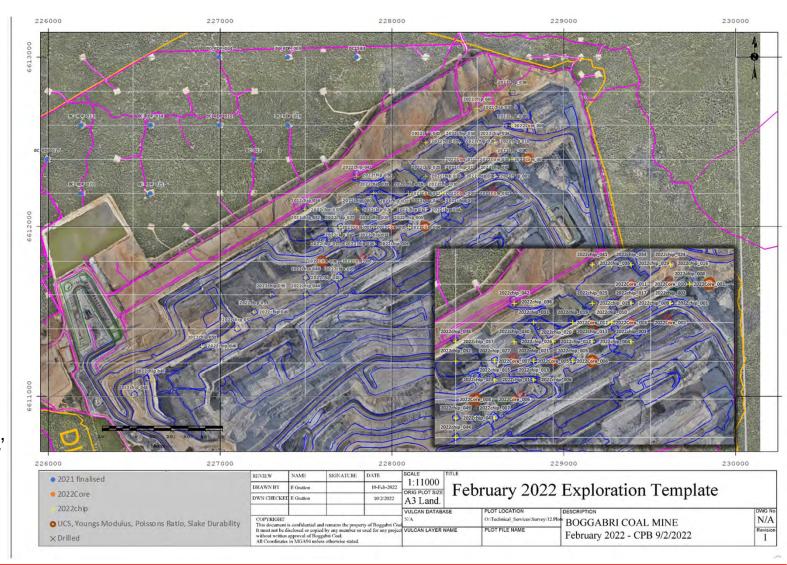

#### **Exploration Update**

- Blue holes 2021 Finalised Residual from 2021 program.
- Orange holes 2022 core Structural quality and geotechnical data. Coal quality.
- Yellow holes 2022 chip Structural data.
- Red holes UCS, Youngs Modulus, Poissons Ratio and Slake durability. Cores collected and lab tested to inform mine design standards.

### **Exploration Update**

- Blue holes 2021 Finalised
  - Residual from 2021 program.
- Orange holes 2022 core
  - Structural quality and geotechnical data.
  - Coal quality
- Yellow holes 2022 chip
  - Structural data
- Red holes UCS, Youngs Modulus, Poissons Ratio and Slake durability
  - Cores collected and lab tested to inform mine design standards