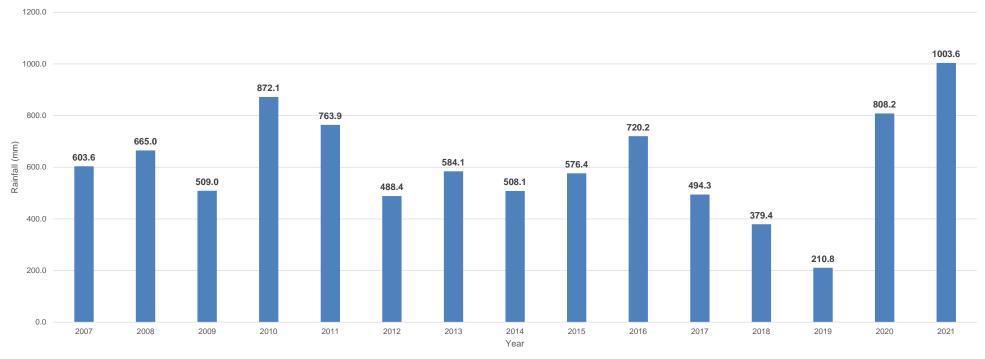

#### 2021 Rainfall

### **Site rainfall since 2007**

#### **BCOP Historic Rainfall**