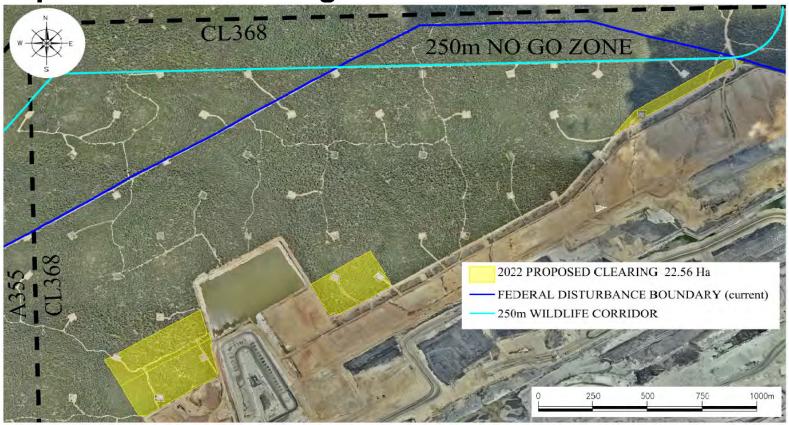

RG – Yellow patches on the slide – how many years before that can be mined?

HR – Limited to the amount of clearing for the 12 months of mining. We can't clear 10-years of forest in one hit and then not mine there.

RG – So you won't be mining in that area?

HR – The process involves the salvage of topsoil and subsoil and then we'll mine area's depending on where pit progression occurs. Out to the eastern areas, the mining will happen. If topsoil is stockpiled, it will then be double handled.

## **2022 Proposed Tree Clearing**