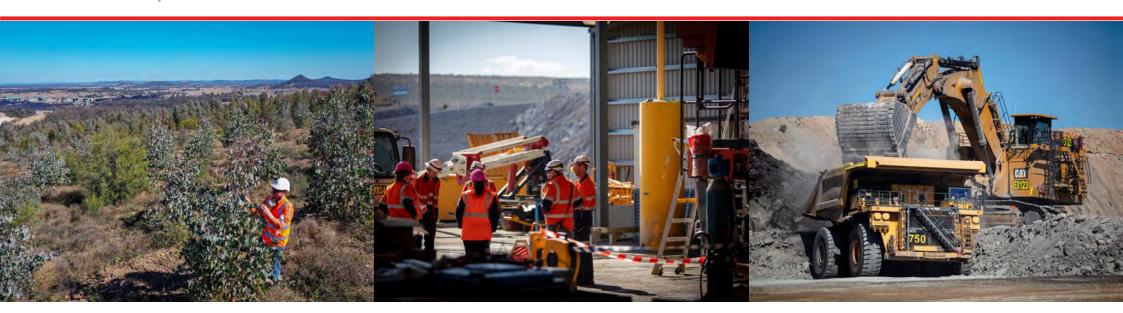

#### 2021/2022 Archaeological Salvage Program

- Aboriginal Stakeholder Consultation Forum meeting held 25 November 2021 with next ASCF meeting to be held on 16 February 2022. Permission for excavator use received from DPIE and Heritage NSW in October 2021.
- RD The archaeological site is there a koala habitat and what else is in that area?
- HR Ecologists have identified trees with habitat features, prior to the being cleared.

# 2021/22 Archaeological Salvage Program

- Aboriginal Stakeholder Consultation Forum meeting held 25<sup>th</sup> November 2021
- Next ASCF meeting to be held on 16<sup>th</sup> February 2022
- Permission for excavator use received from DPIE & Heritage NSW in October 2021