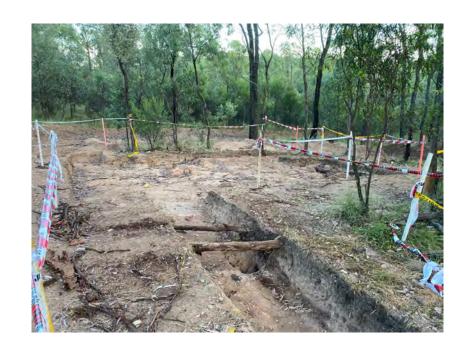

#### 2021/2022 Archaeological Salvage Program

- Aboriginal Stakeholder Consultation Forum meeting held 25 November 2021 with next ASCF meeting to be held on 16 February 2022. Permission for excavator use received from DPIE and Heritage NSW in October 2021.
- RD The archaeological site is there a koala habitat and what else is in that area?
- HR Ecologists have identified trees with habitat features, prior to the being cleared.

# 2021/22 Archaeological Salvage Program

- Aboriginal Stakeholder Consultation Forum meeting held 25<sup>th</sup> November 2021
- Next ASCF meeting to be held on 16<sup>th</sup> February 2022
- Permission for excavator use received from DPIE & Heritage NSW in October 2021