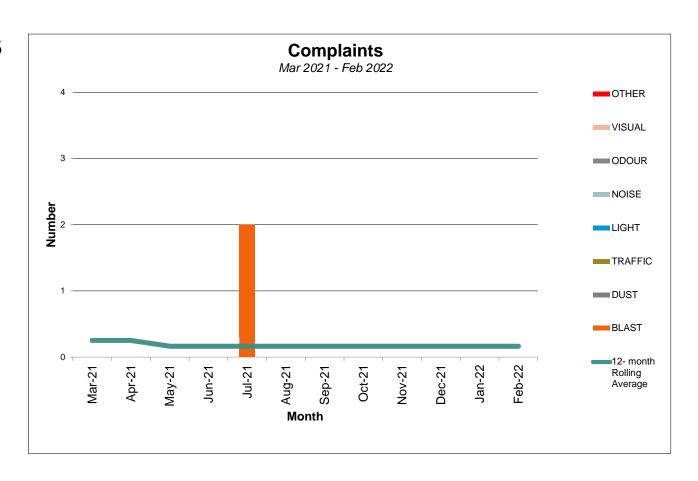

Bore Extraction since Previous Meeting – BCOP has extracted 30.26 ML from its borefield since 4 November 2021.

Community Complaints - No complaints received since November meeting.

### **Community Complaints**

No complaints received since November meeting