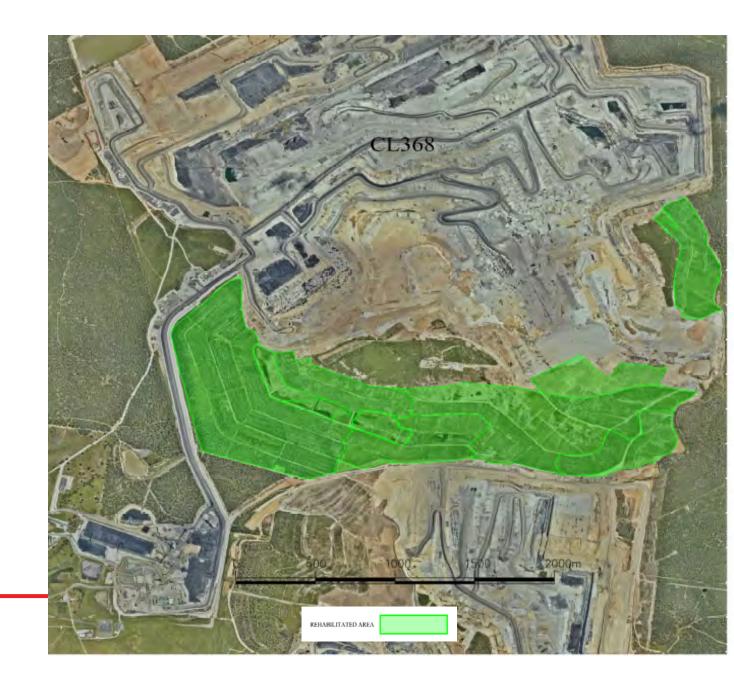

# SE Rehab update

### **Biodiversity Offset Areas**

- Fencing program ongoing
- 70,000 tubestock ordered for tree planting in 2022 on 'Goonbri', 'Mallee' & 'Myall Plains' offsets.
- Annual biodiversity monitoring activities

#### General Business – Biodiversity Offset Areas.

- Fencing program ongoing.
- 70,000 tubestock ordered for tree planting in 2022 on Goonbri, Mallee & Myall Plains offsets.
- Annual biodiversity monitoring activities.