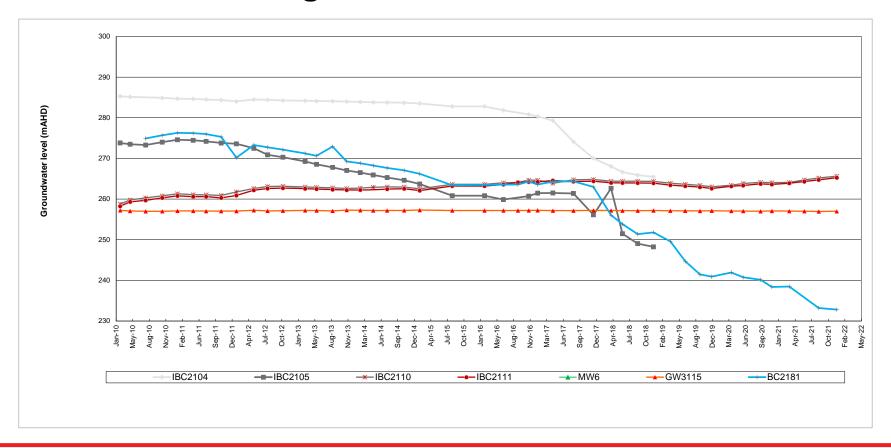

# **Groundwater Monitoring**

### **Bore Extraction Since Previous Meeting**

BCOP has extracted 30.26 ML from its borefield since the 4th November 2021